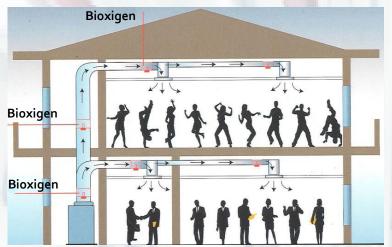

## **Duct Sanitization System**

**EFFECTIVE PREVENTION** 

CONTINUOUSLY CONTROLLED

24 HOURS A DAY

The new innovation for sanitizing duct system that reduces the microbial load in the air and on surfaces, reduces fine dust concentrations and ensures the correct ion balance.

# BIOXAIT DUCT SANITIZATION

# Microbial reduction with Bioxigen