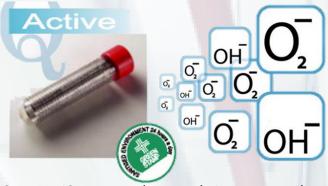

### Principle

The technology called "Quatz Condenser" uses air as a source to create Negative oxygen, O<sub>2</sub> by the oscillating electric field. The oxygen ion rapid reacts with volatile organic compounds (VOC), thus reducing the amount of airborne pollutants.

Q Active (Quartz condenser tube) generates clusters of negative oxygen ions (O<sub>2</sub><sup>-</sup>) and hydroxyl (OH<sup>-</sup>) to the air. O<sub>2</sub><sup>-</sup> and OH<sup>-</sup> clusters attack the cell walls of microorganisms with an oxidative machanism leading to breakage killing the cells instantly.