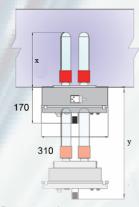

### Dimensions

Control box = 315 x 235 x 127 mm Duct opening = 225 x 145 mm

| Model  | Max Air Flow        | Air Speed | x = Condensers length          |
|--------|---------------------|-----------|--------------------------------|
|        | (m <sup>3</sup> /h) | (m/s)     | y = min space                  |
| BXMCC2 | ≤ 1,000             | 3.5-10    | x = 210, y = 470               |
| BXMCC4 | ≤ 2,000             | 3.5-10    | x = 210, y = 470               |
| BXMCC6 | ≤ 3,000             | 3.5-10    | x = 210 <mark>, y</mark> = 470 |
| BXMCH4 | ≤ 5,000             | 3.5-10    | x = 440, y = 700               |
| BXMCH6 | <b>≤</b> 7,000      | 3.5-10    | x = 440, y = 700               |